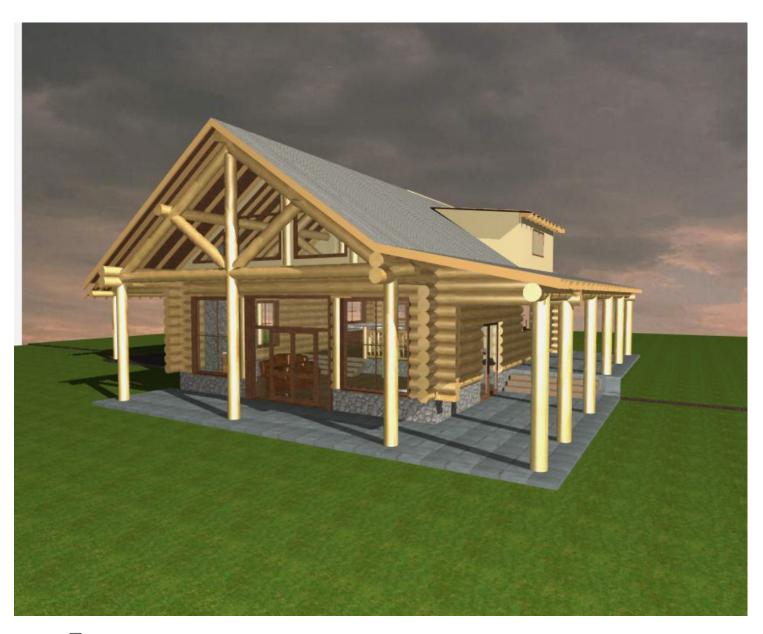

GREAT BEAR LOG HOMES P.O. BOX 515 MANSFIELD VIC 3724

Project Name Client field empty

Project Name
Project Name field empty
Street field empty City field empty
Postal Code field empty

Great Bear Log Homes

3D 2 Scale:

16-05-06 0032 A-03

3D 2 1:1