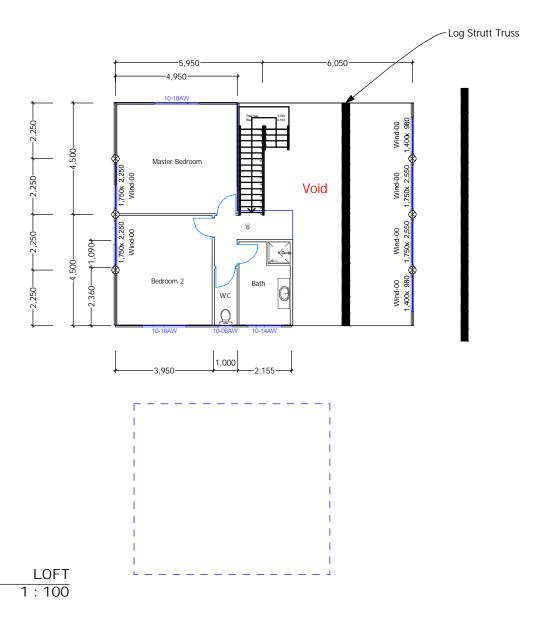

Project Name Client field empty

Project Name
Project Name field empty
Street field empty City field empty
Postal Code field empty

Great Bear Log Homes
Drawing Title:

LOFT

| LOFI                     |                  |
|--------------------------|------------------|
| Scale:                   | Date: 16-05-06   |
| Status:<br>Documentation | Checked By: LVDH |
| Job No:                  | Drawing No.:     |
| 0032                     | A-02             |