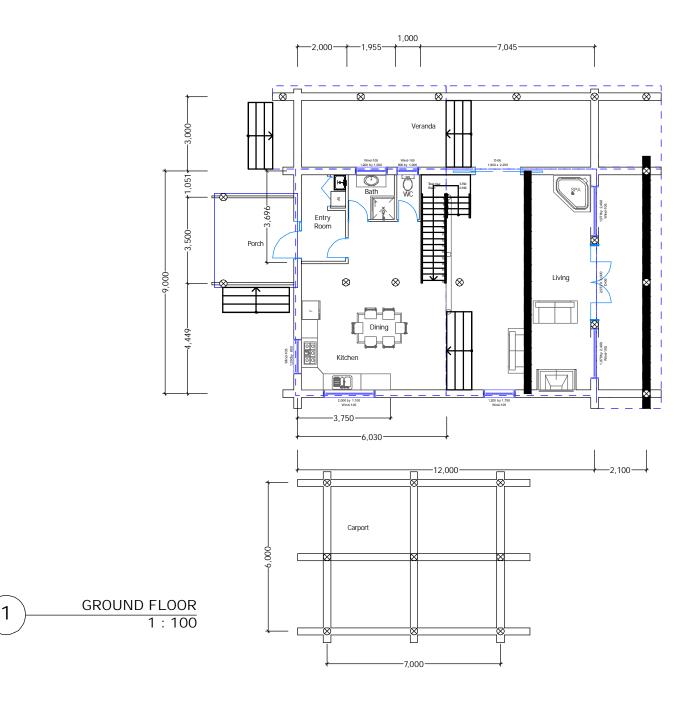

GREAT BEAR LOG HOMES PO. BOX 515 MANSFIELD VIC 3724

Project Name Client field empty

Project Name Field empty Street field empty City field empty Postal Code field empty

Great Bear Log Homes

GROUND FLOOR

16-05-06 0032 A-01

GREAT BEAR LOG HOMES PO. BOX 515 MANSFIELD VIC 3724

Project North

The builder shall check and verify all dimensions and verify all errors and omissions to the Architect. Do not scale the drawings. Drawings shall not be used for construction purposes until issued by the Architect for construction.