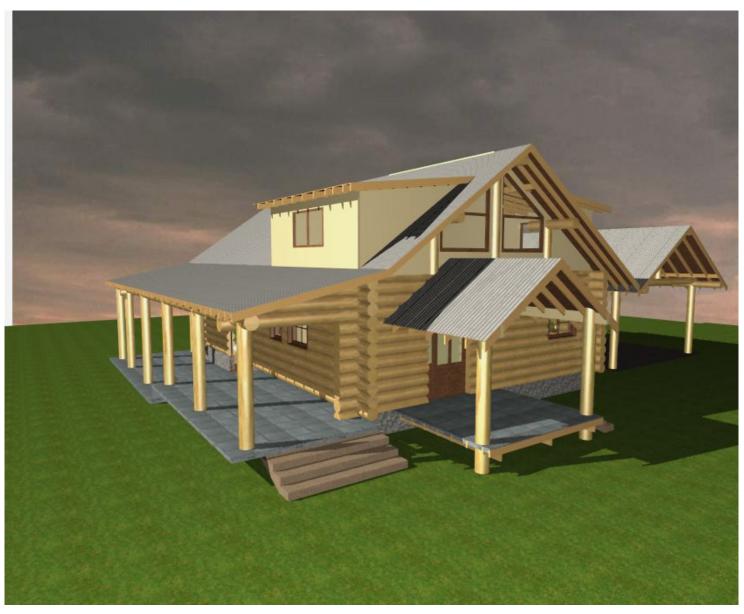

3D 1 1:1

GREAT BEAR LOG HOMES PO. BOX 515 MANSFIELD VIC 3724

Project North

The builder shall check and verify all dimensions and verify all errors and omissions to the Architect. Do not scale the drawings. Drawings shall not be used for construction purposes until issued by the Architect for construction purposes until issued by the Architect for construction.

Project Name Client field empty

Project Name field empty
Street field empty City field empty
Postal Code field empty

Great Bear Log Homes

3D

| 3D I                     |                  |  |
|--------------------------|------------------|--|
| Scale:                   | Date: 16-05-06   |  |
| Status:<br>Documentation | Checked By: LVDH |  |
| Job No:                  | Drawing No.:     |  |
| 0032                     | A-02             |  |