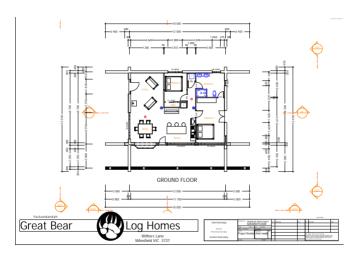

WEST ELEVATION

| Yackandandah |                                    |                                   |                           |       | Root Sales          |    |
|--------------|------------------------------------|-----------------------------------|---------------------------|-------|---------------------|----|
| Great Bear   | Log Homes                          | Client field engry                | WEST ELEVATION            | -     | 2,000               | -  |
| Oreat Dear   |                                    | Angulary<br>Protection from empty | Project Number field emp@ | $\pm$ |                     | ㅂ  |
|              | Withers Lane<br>MAnsfield VIC 3727 | Author: Seld engry                | Project named into triply | #     | PETATRIAN PROPERTY. | 37 |



NORTH ELEVAT