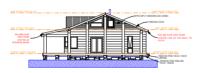

WEST ELEVATION

| Yackandandah |                                    |                                   |                           |       | Root Sales          |    |
|--------------|------------------------------------|-----------------------------------|---------------------------|-------|---------------------|----|
| Great Bear   | Log Homes                          | Client field engry                | WEST ELEVATION            | -     | 2,000               | -  |
| Oreat Dear   |                                    | Angulary<br>Protection from empty | Project Number field emp@ | $\pm$ |                     | ㅂ  |
|              | Withers Lane<br>MAnsfield VIC 3727 | Author: Seld engry                | Project named into triply | #     | PETATRIAN PROPERTY. | 37 |