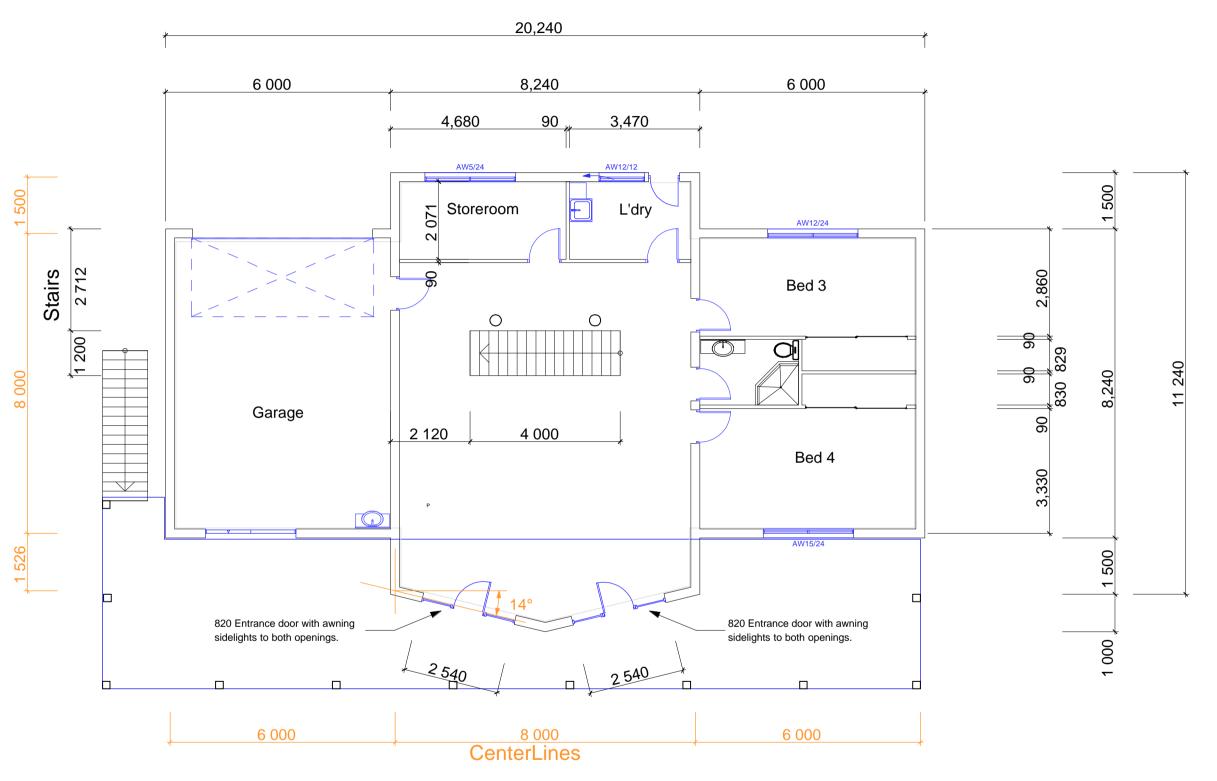

## **BASEMENT PLAN**

Withers Lane Mansfield VIC 3727

Project North

| NO. | REVISION | DAT |
|-----|----------|-----|
|     |          |     |
|     |          |     |
|     |          |     |
|     |          |     |
|     |          |     |
|     |          |     |
|     |          |     |
|     |          |     |
|     |          |     |
|     |          |     |
|     |          |     |
|     |          |     |
|     |          |     |
|     |          |     |
|     |          |     |
| NO. | REVISION | DAT |

The builder shall check and verify all dimensions and verify all errors and omissions to the Architect. Do not scale the drawings. Drawings sha not be used for construction purposes until issued by the Architect for construction.

Cory & Claire Sheill Project Name Modified Monterey

Lot 1 & 2 Napoloeon Street Greendale 3341

GBLH

Drawing Title: Ground Ground

Plot Dato

10/11/200

**Great Bear** Log Homes Withers Lane Mansfield VIC 3727 Project North