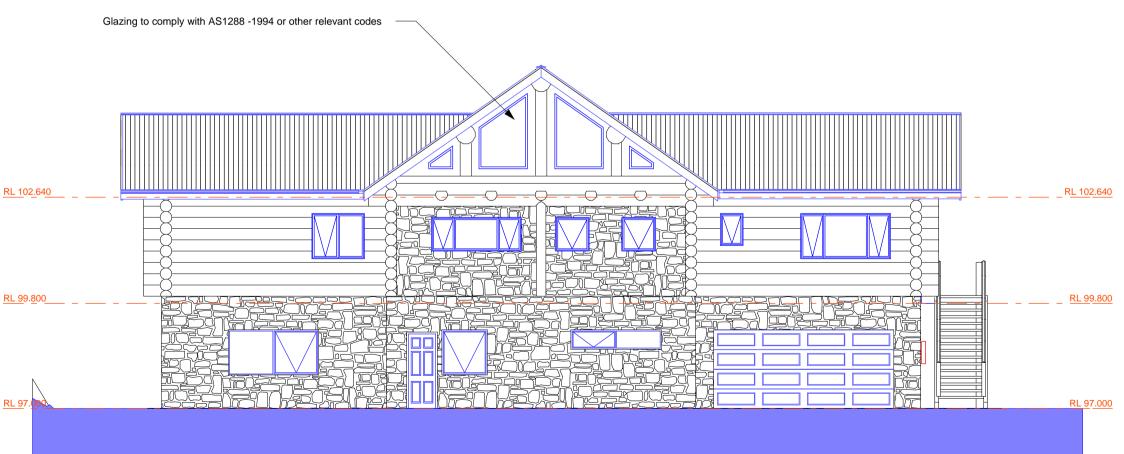

NO. REVISION

Cory & Claire Sheill Modified Monterey Lot 1 & 2 Napoloeon Street Greendale

GBLH

Drawing Title: Front/Rear Elevations Front Elevation

Drawing No.: 26082003 1/06/01

**Rear Elevation** 