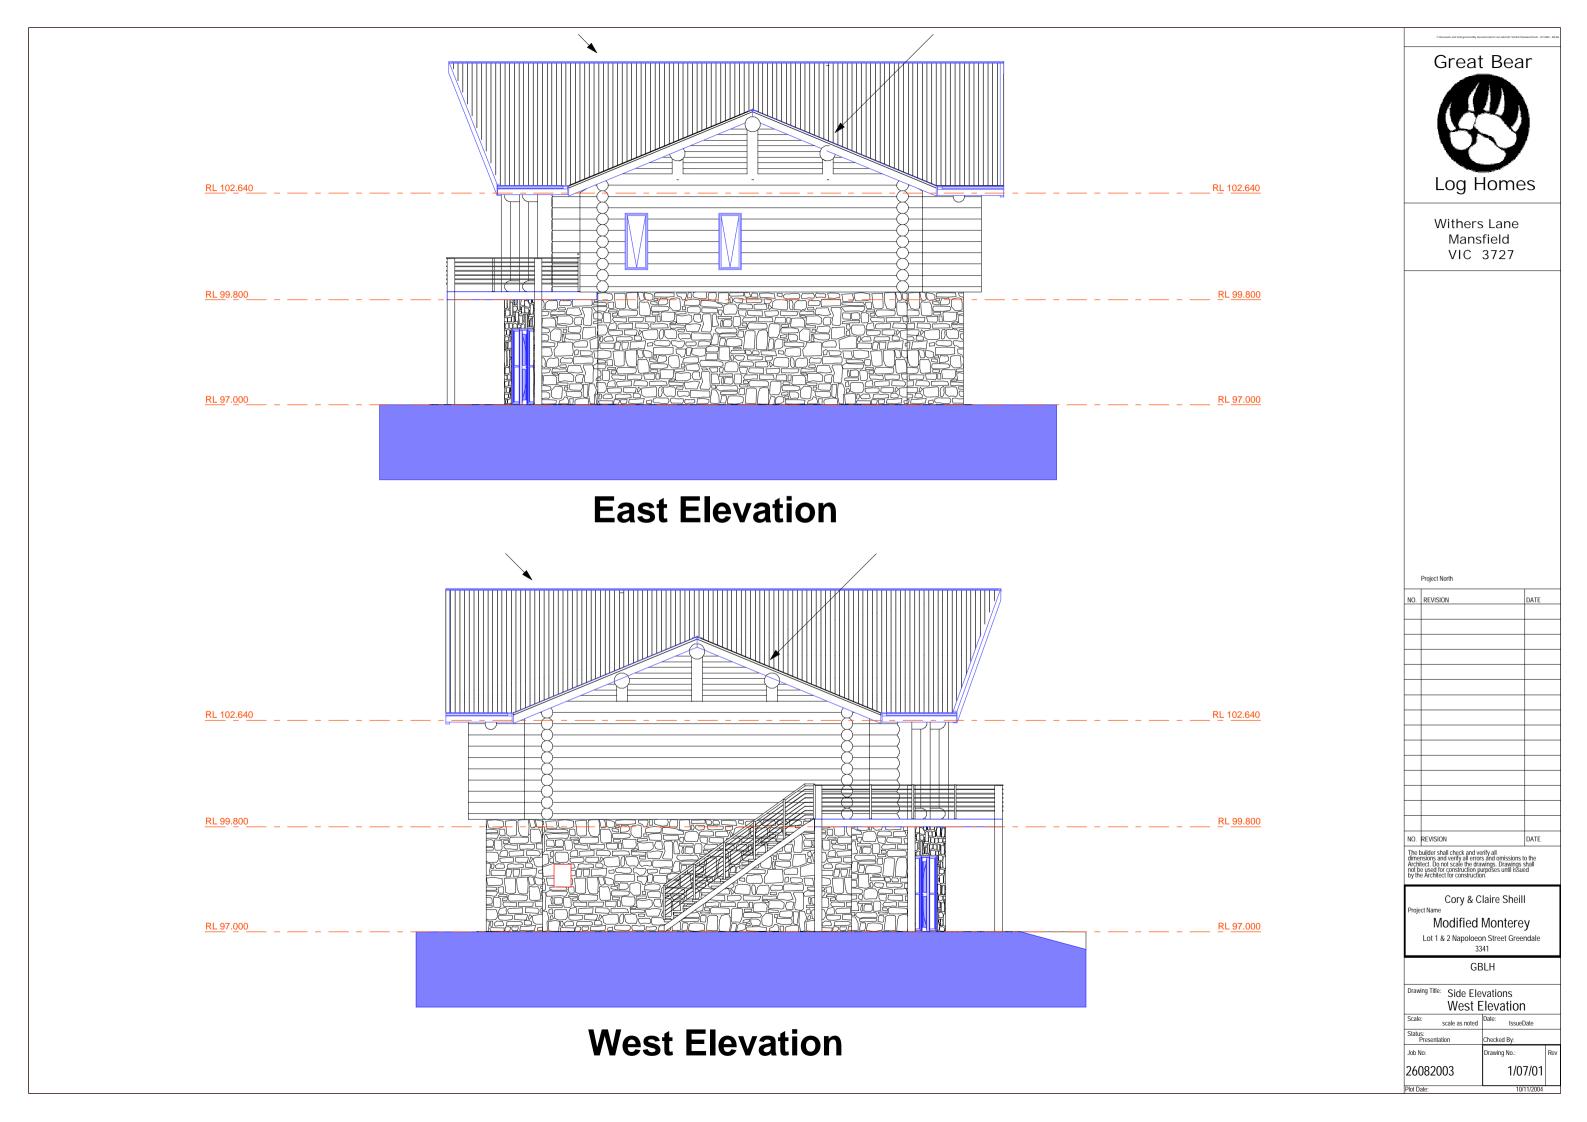

Cory & Claire Sheill

Modified Monterey
Lot 1 & 2 Napoloeon Street Greendale
3341

GBLH

Drawing Title: Second Floor Second Floor

Date:

10/11/20

26082003 1/04/01

Min 200x200 Gal. SteelPosts at 3300 max. crs

Cory & Claire Sheill Project Name Modified Monterey

Lot 1 & 2 Napoloeon Street Greendale 3341

GBLH

Drawing Title: Ground Ground

Plot Dato

10/11/200

**Great Bear** Log Homes Withers Lane Mansfield VIC 3727 Project North