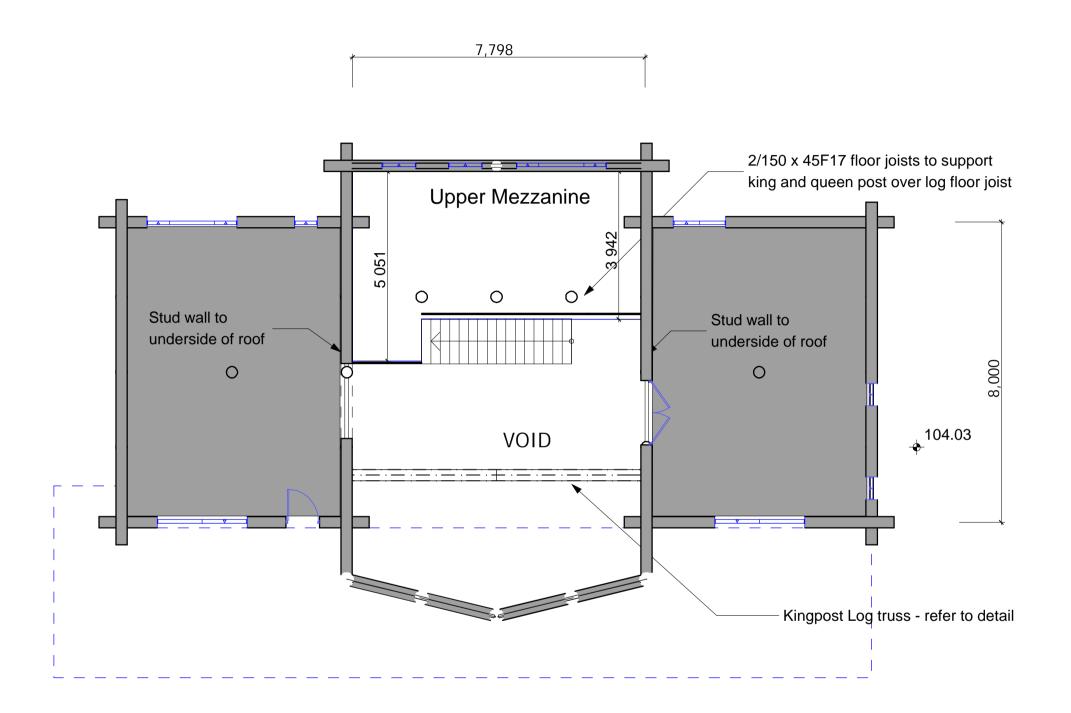

## **Loft Plan**

Great Bear

Log Homes

Withers Lane Mansfield VIC 3727

Project North

| NO.   | REVISION                                                                                                                | DATE  |
|-------|-------------------------------------------------------------------------------------------------------------------------|-------|
|       |                                                                                                                         |       |
|       |                                                                                                                         |       |
|       |                                                                                                                         |       |
|       |                                                                                                                         |       |
|       |                                                                                                                         |       |
|       |                                                                                                                         |       |
|       |                                                                                                                         |       |
|       |                                                                                                                         |       |
|       |                                                                                                                         |       |
|       |                                                                                                                         |       |
|       |                                                                                                                         |       |
|       |                                                                                                                         |       |
|       |                                                                                                                         |       |
|       |                                                                                                                         |       |
|       |                                                                                                                         |       |
| NO.   | REVISION                                                                                                                | DATE  |
| The I | ouilder shall check and verify all nsions and verify all errors and omissions teet. Do not scale the drawings. Drawings | o the |

The builder shall check and verify all dimensions and verify all errors and omissions to Architect. Do not scale the drawings. Drawings s not be used for construction purposes until issue by the Architect for construction.

Cory & Claire Sheill

Modified Monterey
Lot 1 & 2 Napoloeon Street Greendale
3341

GBLH

Drawing Title: Second Floor Second Floor

Date:

10/11/20

26082003 1/04/01

Min 200x200 Gal. SteelPosts at 3300 max. crs