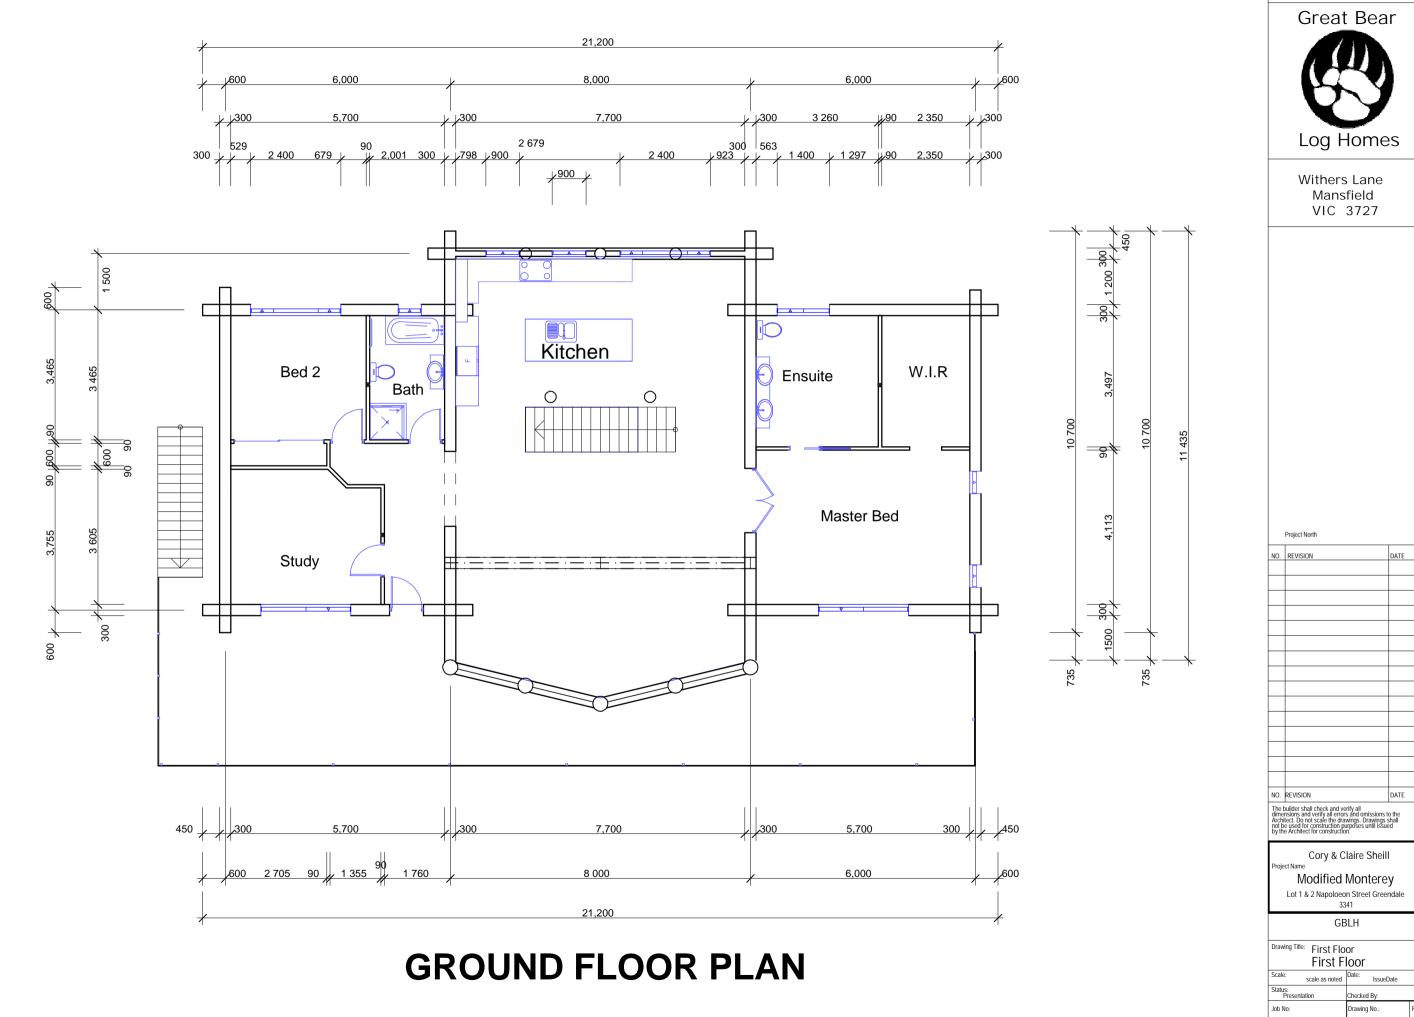

## **BASEMENT PLAN**

Withers Lane Mansfield VIC 3727

Project North

| NO. | REVISION | DAT |
|-----|----------|-----|
|     |          |     |
|     |          |     |
|     |          |     |
|     |          |     |
|     |          |     |
|     |          |     |
|     |          |     |
|     |          |     |
|     |          |     |
|     |          |     |
|     |          |     |
|     |          |     |
|     |          |     |
|     |          |     |
|     |          |     |
| NO. | REVISION | DAT |

The builder shall check and verify all dimensions and verify all errors and omissions to the Architect. Do not scale the drawings. Drawings sha not be used for construction purposes until issued by the Architect for construction.

Cory & Claire Sheill Project Name Modified Monterey

Lot 1 & 2 Napoloeon Street Greendale 3341

GBLH

Drawing Title: Ground Ground

Plot Dato

10/11/200

**Great Bear** Log Homes Withers Lane Mansfield VIC 3727 Project North