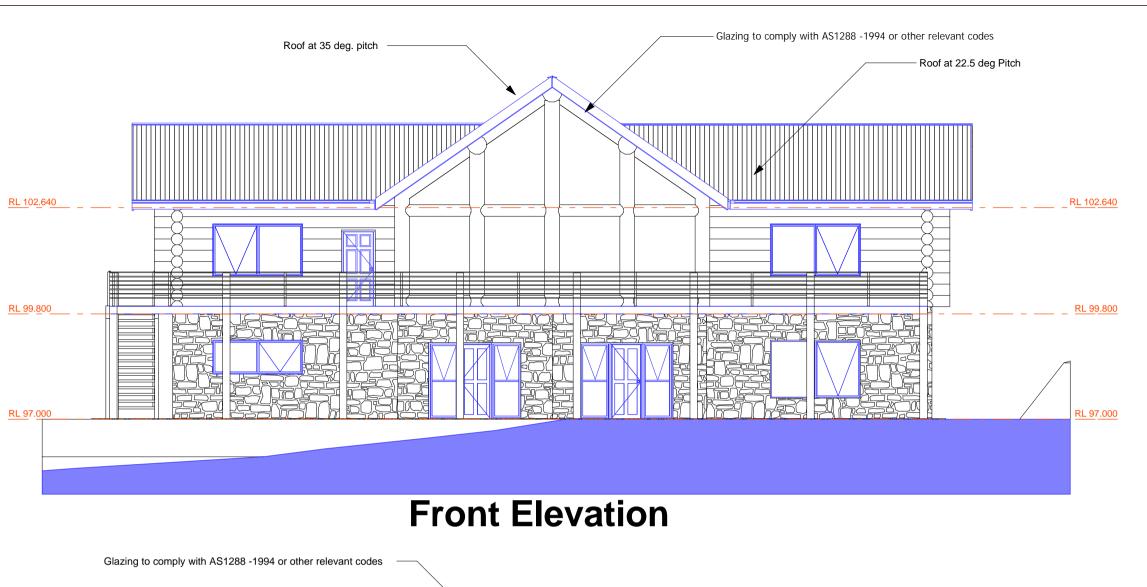

NO. REVISION

Cory & Claire Sheill Modified Monterey Lot 1 & 2 Napoloeon Street Greendale

GBLH

Drawing Title: Front/Rear Elevations Front Elevation

Drawing No.: 26082003 1/06/01

**Rear Elevation** 