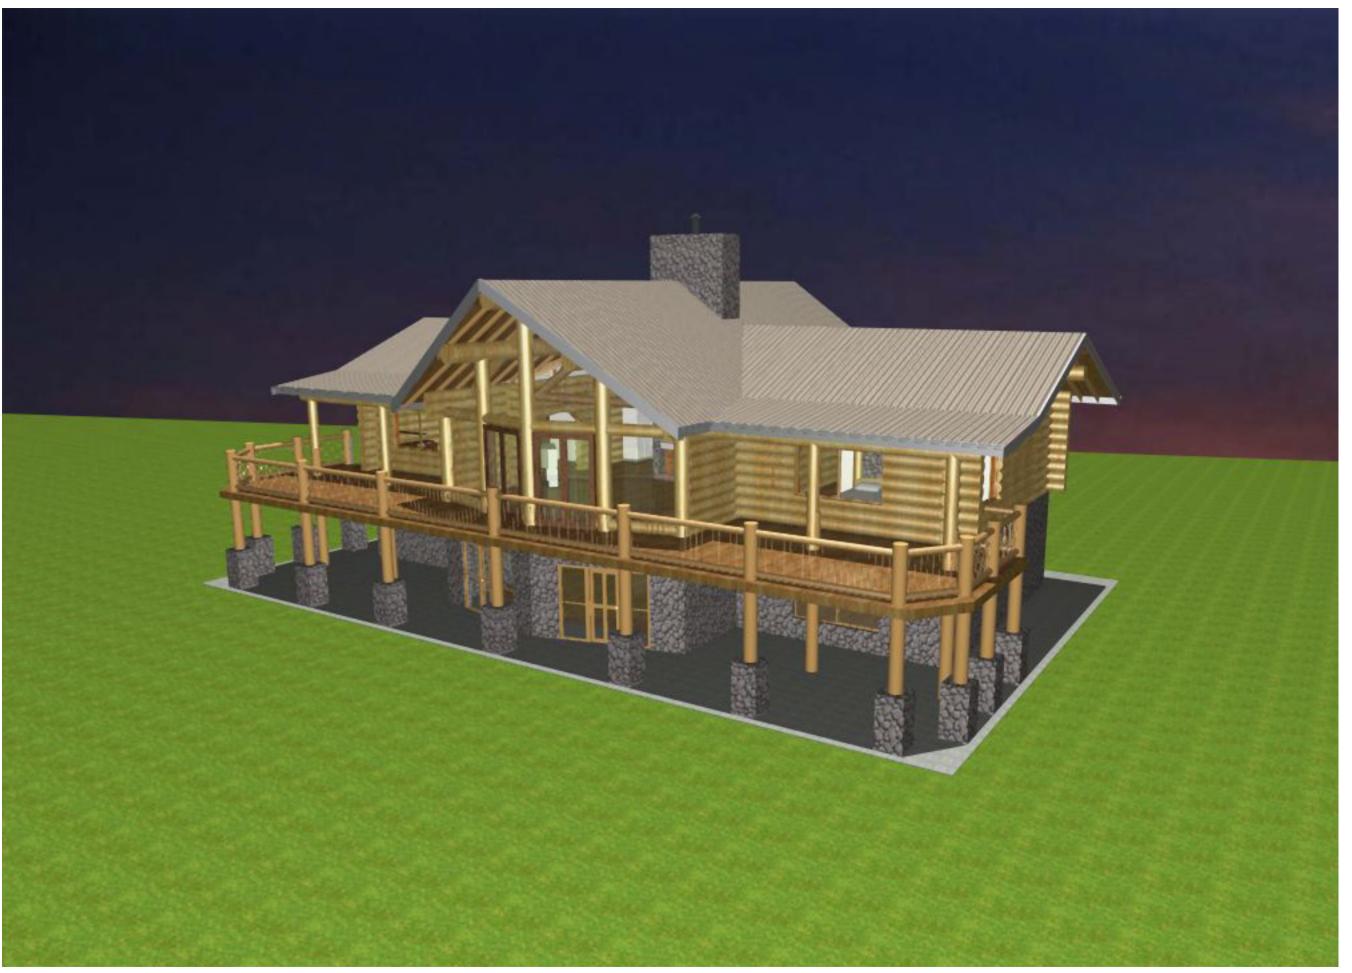

Project Name Web Site Project Name Web Site

Mansfield Mansfield Postal Code field empty

Great Bear Log Homes

3 ...

3D Perspective 1
Scale: 1:100 Date:

1 3D Perspective 1 1:1

GREAT BEAR LOG HOMES P.O. BOX 515 MANSFIELD VIC 3724

Project Name Web Site Project Name Web Site Mansfield Mansfield Postal Code field empty

Great Bear Log Homes

3D Perspective 2
Scale: 1:100 Date:

Checked By: LVDH 0038 A-07

3D Perspective 2 1:1