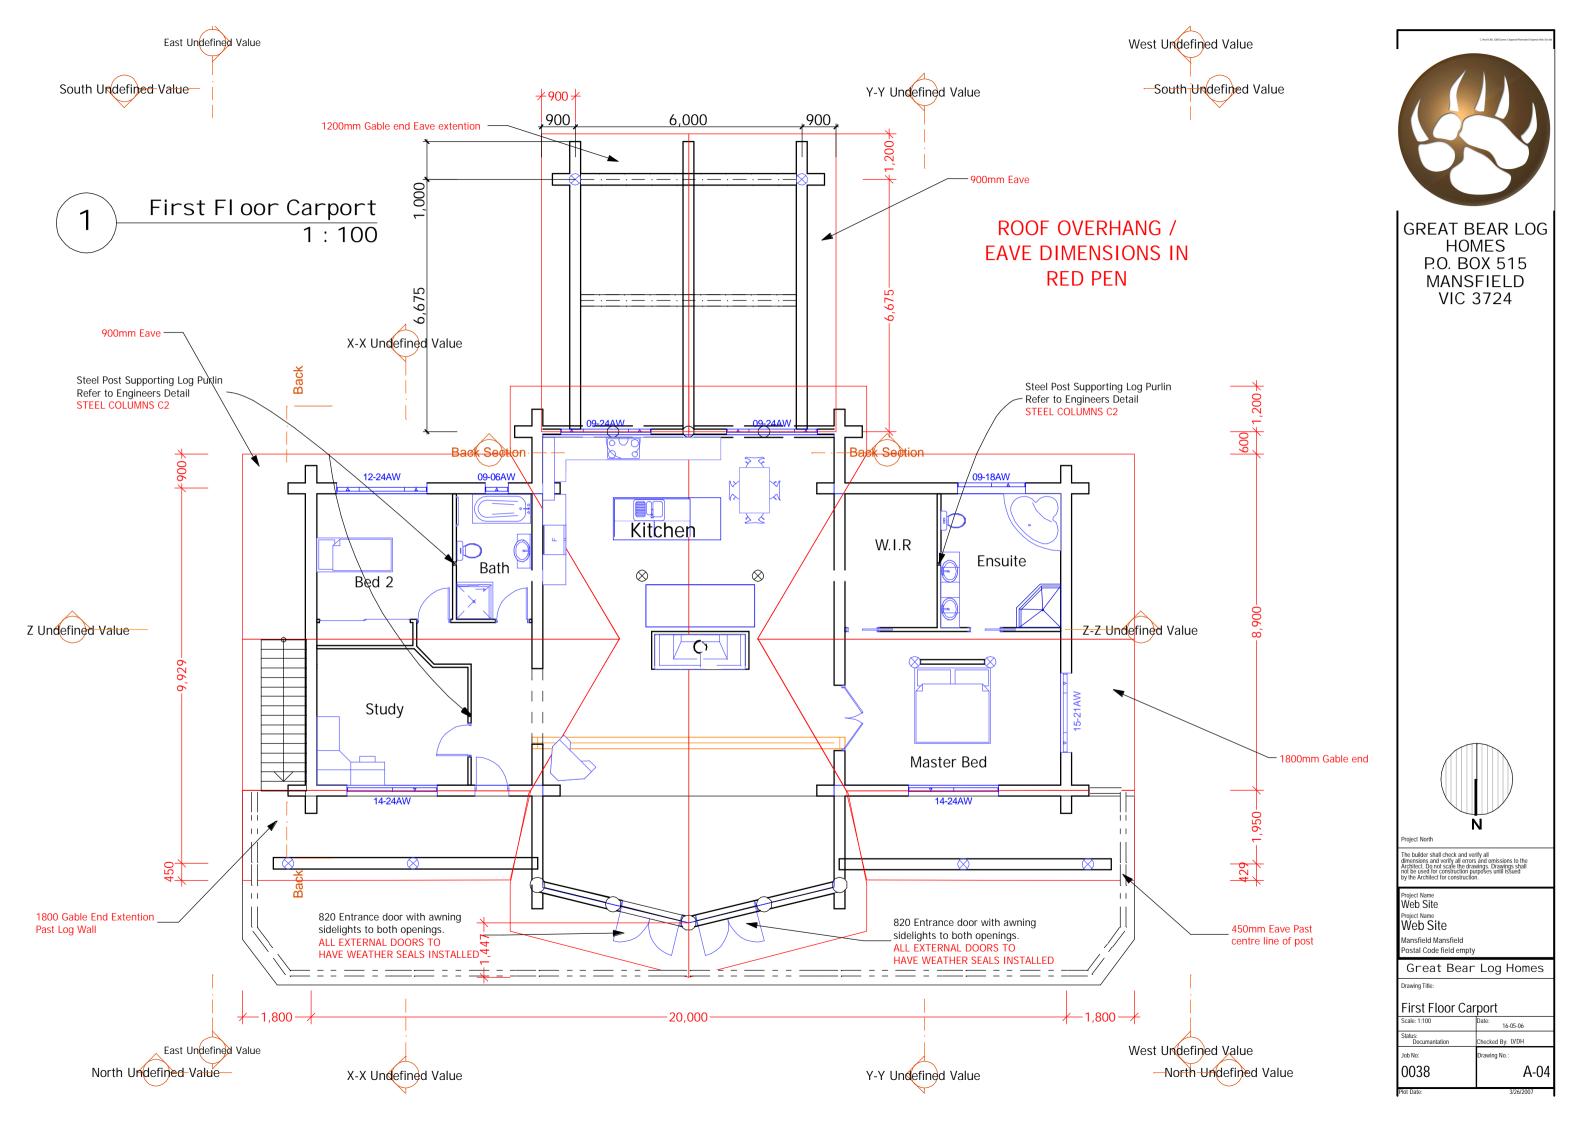

GREAT BEAR LOG HOMES P.O. BOX 515 MANSFIELD VIC 3724

Project No

The builder shall check and verify all dimensions and verify all errors and omissions to the Architect. Do not scale the drawings. Drawings shall not be used for construction purposes until issued by the Architect for construction.