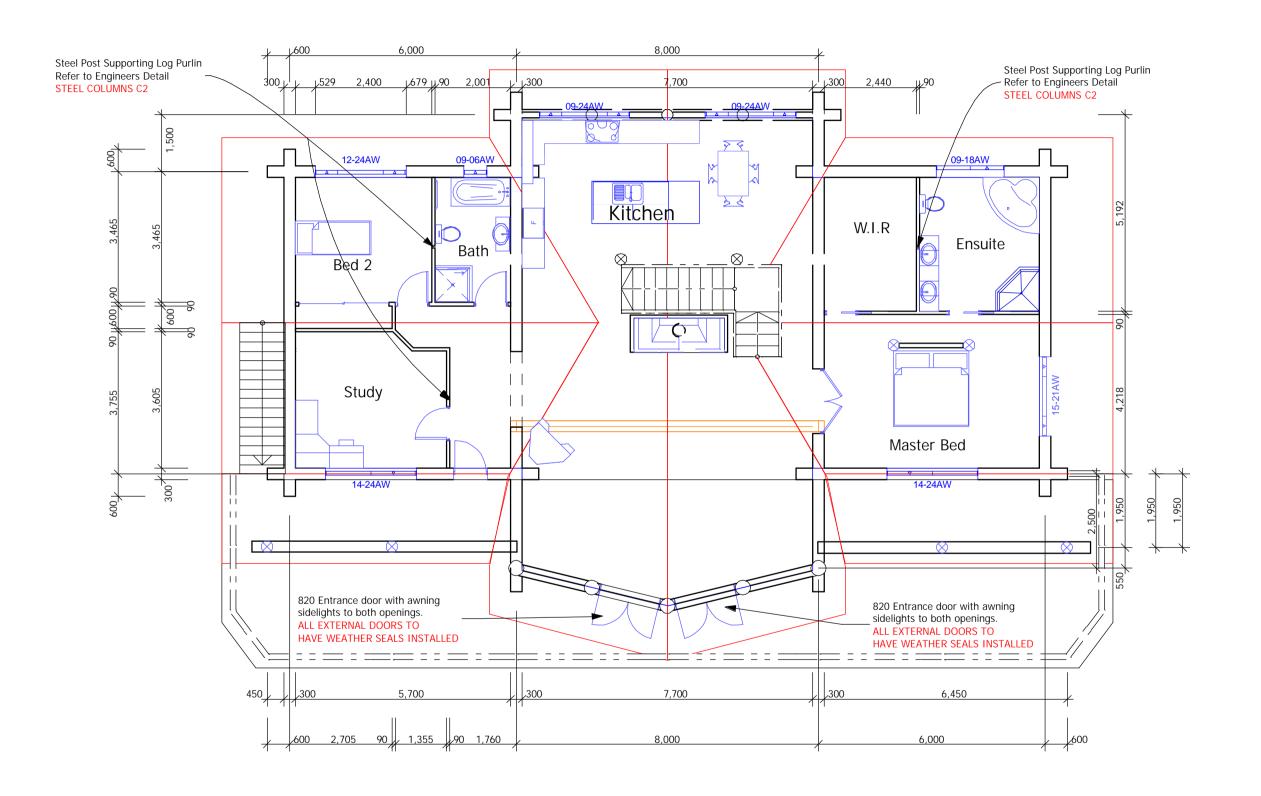

GREAT BEAR LOG HOMES P.O. BOX 515 MANSFIELD VIC 3724

Project Name Web Site Project Name Web Site Mansfield Mansfield Postal Code field empty

Great Bear Log Homes

Second Floor

16-05-06 Checked By: LVDH 0038 A-05