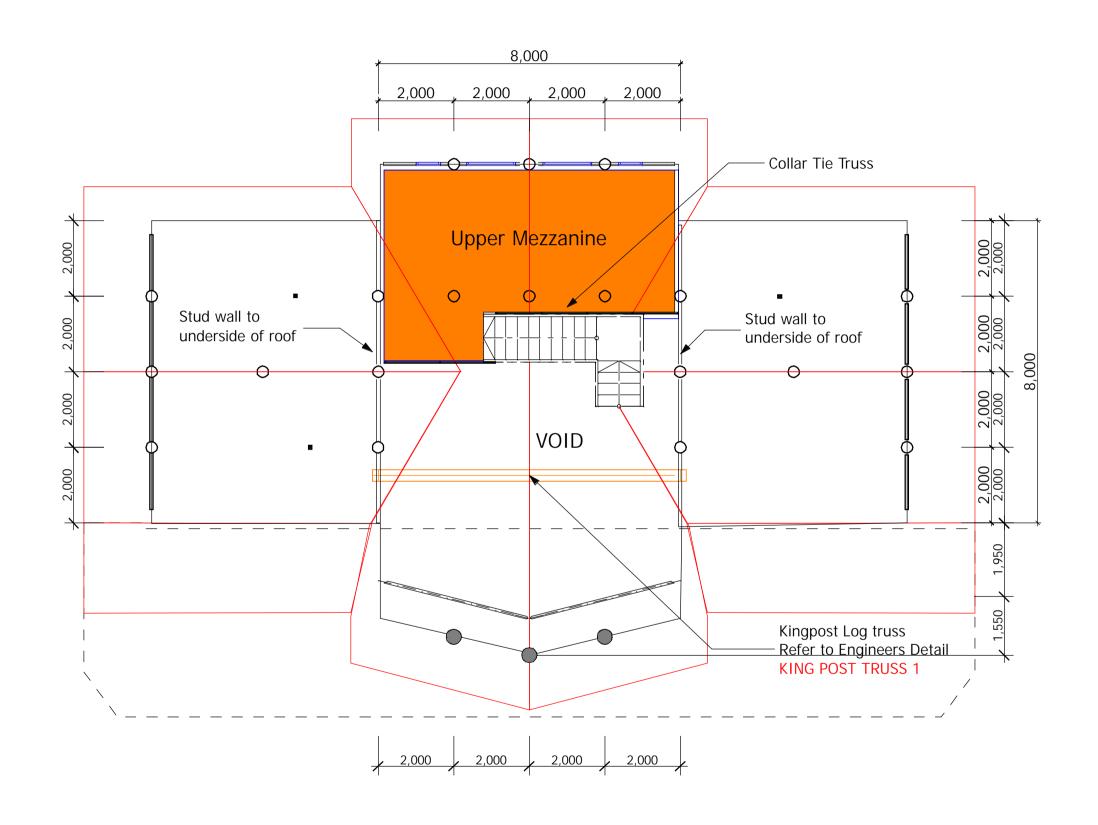

GREAT BEAR LOG HOMES P.O. BOX 515 MANSFIELD VIC 3724

Project Name Web Site Project Name Web Site Mansfield Mansfield Postal Code field empty

Great Bear Log Homes

Second Floor

16-05-06 Checked By: LVDH 0038 A-05